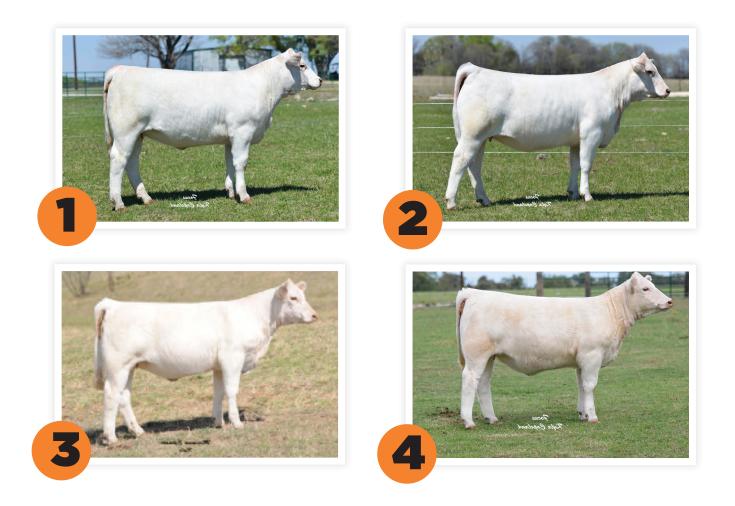

## Nebraska Cattlemen's Classic Pre-Judging Workout: CHAROLAIS HEIFERS

## SCENARIO:

Select these females as replacements in an elite Purebred Charolais operation in Central Texas. This operation has a business model which primarily focuses on merchandising elite show heifer prospects that are competitive on a national level. This operation typically hand selects a few top-end bull prospects that will be shown and promoted to attract investors for semen right syndication. All other bulls are marketed through an annual online sale to other commercial operators seeking bulls with a functional phenotype and balanced bio-economic indicators.